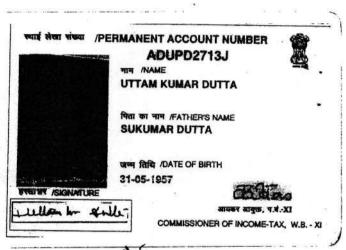

District Sub-Registrar-IV Registrar U/S 7 (2) of Registration 1908 Alipore, South 24 Parganas

2 1 SEP 2022

RITA BHOWMIK alias RITA BHOWMIC (PAN:AEMPB2360N, (2) SMT AADHAAR NO.8198-2415-7607 )wife of Sri Prabir Ranjan Bhowmik alias Prabir Ranjan Bhowmic, by nationality - Indian, by religion - Hindu, by occupation -Business, residing at 56, Kalitala, Bansdroni, P.S. Regent Park, Kolkata-700070 Dist. 24 Parganas (South) . (3)SRI KUMAR DUTTA(PAN:ADUPD2713J, AADHAAR NO.5880-7631-6516 ) son of Sri Sukumar Dutta, by nationality - Indian, by religion - Hindu, by occupation -Business, residing at 18B, Manilal Banerjee Road, P.S. Watgunge, Kolkata-700023, Dist. 24- Parganas (South) and (4) SMT BITHIKA DUTTA (PAN:ADOPD5612N, AADHAAR NO.9924-4419-6495) wife of Sri Uttam Kumar Dutta, by nationality - Indian, by religion - Hindu, by occupation - Business, residing at 18B, Manilal Banerjee Road, P.S. Watgunge, Kolkata- 700023, Dist. 24 Parganas (South), hereinafter jointly called and referred to as the "PRINCIPALS"

Name: UTTAM KR DUTTA Signature Dulam h Bulla

| CDMM:         | Thumb | 1st finger | Middle finger | Ring finger | Small finge |
|---------------|-------|------------|---------------|-------------|-------------|
| Left<br>Hand  | 0     | 0          |               | 1           | 8           |
| Right<br>Hand | 71. 1 |            |               | 9           | 6           |