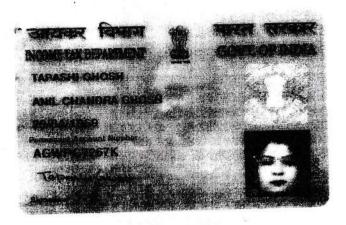

Name TAPASHI GHOSH Signature Tapachi Cohosh.

### Representative Details:

| SI<br>No | Name & Address                                                                                                                                                                                                                                                                                                                  | Representative of          |
|----------|---------------------------------------------------------------------------------------------------------------------------------------------------------------------------------------------------------------------------------------------------------------------------------------------------------------------------------|----------------------------|
| 1        | Shri NARAYAN CHANDRA GHOSH Son of Shri1901, MUKUNDAPUR, E-20, SAMMILANI PARK, City:-, P.O:- SANTOSHPUR, P.S:-Purba Jadabpur, District:-South 24-Parganas, West Bengal, India, PIN:- 700075 Sex: Male, By Caste: Hindu, Occupation: Business, Citizen of: India, , PAN No.:: AGxxxxxx4F,Aadhaar No Not Provided                  | T N ASSOCIATE (as PARTNER) |
|          | Smt TAPASHI GHOSH Wife of Shri NARAYAN CHANDRA GHOSH1901, MUKUNDAPUR, E-20, SAMMILANI PARK, City:-, P.O:- SANTOSHPUR, P.S:-Purba Jadabpur, District:-South 24-Parganas, West Bengal, India, PIN:- 700075 Sex: Female, By Caste: Hindu, Occupation: Business, Citizen of: India, , PAN No.:: AGxxxxxxx7K,Aadhaar No Not Provided | T N ASSOCIATE (as PARTNER) |